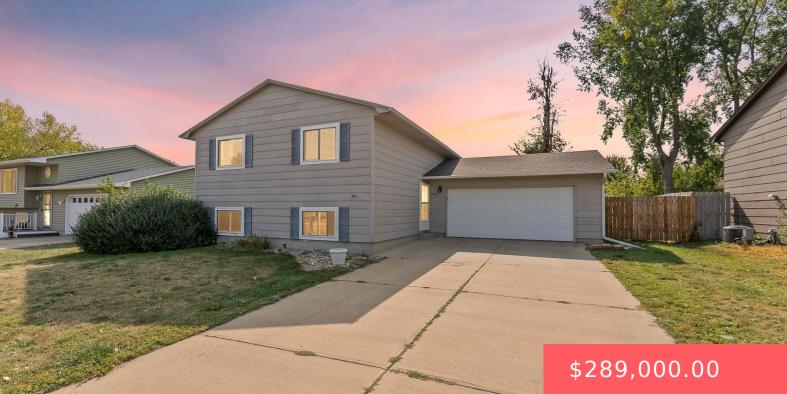

#### 6105 W BAKKER PARK DR

https://harr-lemme.com

S.F LINCOLN HIGHLANDS LOT 15 - BLK 14

#### **Basics**

Category: None, RESIDENTIAL Status: Active-New Bathrooms: 2 baths Area: 1584 sq ft Year built: 1989 Type: Single Family, Split Foyer Bedrooms: 3 beds Floor level: 884 Lot size: 9583 sq ft

# **Building Details**

Floor covering: Carpet, Vinyl Exterior material: Hard Board Parking: Attached Basement: Full
Roof: Shingle Composition