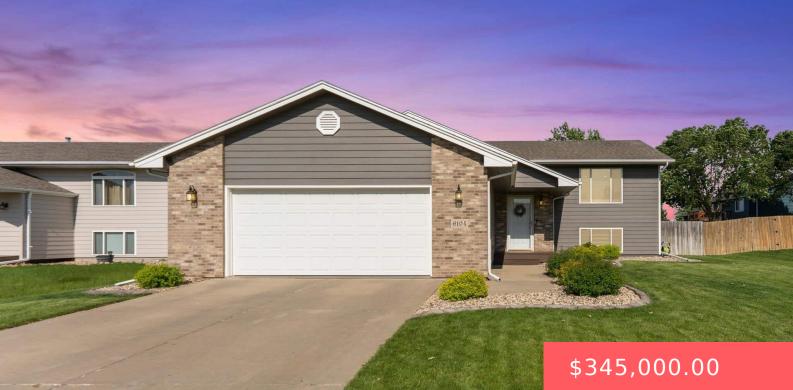

#### 6104 S CAIN AVE

https://harr-lemme.com

#### Lot 13, Blk 12, Candlelight Addition

- J beus
- 2 baths
- Single Family, Split Foyer
- None, RESIDENTIAL
- Active
- 1738 sq ft

#### Basics

Category: None, RESIDENTIAL Status: Active Bathrooms: 2 baths Floor level: 990 Lot size: 8782 sq ft Type: Single Family, Split Foyer Bedrooms: 3 beds Total rooms: 7 Area: 1738 sq ft Year built: 2001

## **Building Details**

Floor covering: Carpet, Laminate, Luxury Vinyl Plank, Vinyl Exterior material: Hard Board, Part Brick Parking: Attached

Basement: Full
Roof: Shingle Composition