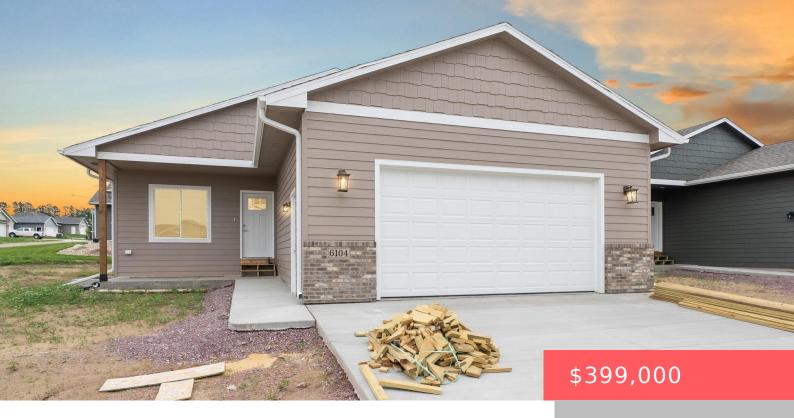

### SIOUX FALLS, SD, 57104

https://harr-lemme.com

LOT 19 BLOCK 15 GRANITE VALLEY ADDITION TO CITY OF SIOUX FALLS

- 4 beds
- 3 baths
- Ranch, Single Family
- New Construction, RESIDENTIAL
- Active
- 1975 sq ft

#### **Basics**

Category: New Construction, RESIDENTIAL Type: Ranch, Single Family

Status: Active Bedrooms: 4 beds

Bathrooms: 3 baths Total rooms: 8

**Floor level:** 1134 **Area: 1975** sq ft

**Lot size: 5502** sq ft **Year built:** 2025

## **Building Details**

Floor covering: Carpet, Laminate Basement: Full

**Exterior material:** Cement Hardboard, Part Brick **Roof:** Shingle Composition

Parking: Attached