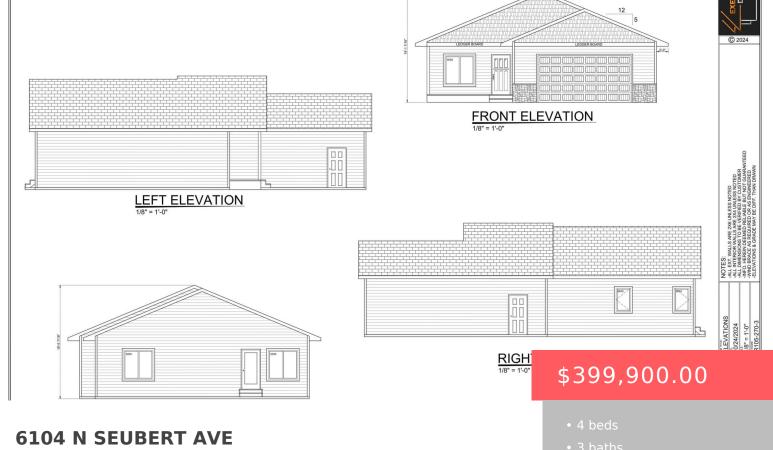

#### Basics

Category: New Construction, RESIDENTIAL Status: Active, Active-New Bathrooms: 3 baths Floor level: 1134 Lot size: 5502 sq ft Type: Ranch, Single Family Bedrooms: 4 beds Total rooms: 8 Area: 1975 sq ft Year built: 2025

## **Building Details**

Floor covering: Carpet, Laminate Exterior material: Cement Hardboard, Part Brick Parking: Attached Basement: Full
Roof: Shingle Composition