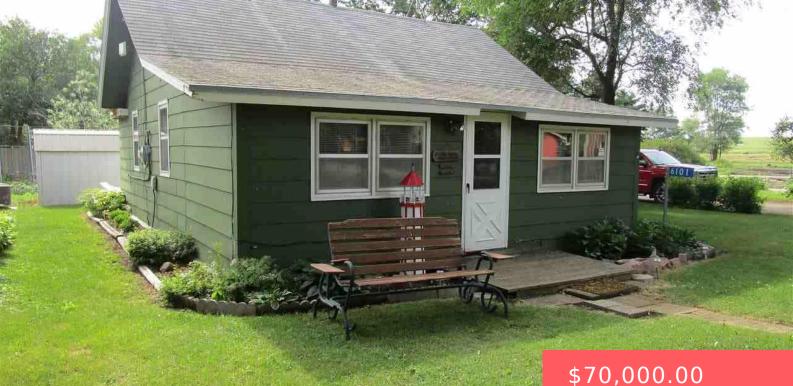

#### 6101 VILLAGE RD

https://harr-lemme.com

E75' Lot 1, Blk 2, Chautauqua Plat #1999

- \$70,000.00

#### Basics

Category: Lake, Outside City Limits, RESIDENTIAL Status: Sold Bathrooms: 1 bath Floor level: 900 Lot size: 2800 sq ft Type: Ranch, Single Family Bedrooms: 2 beds Total rooms: 7 Area: 900 sq ft Year built: 1910

# **Building Details**

Floor covering: Laminate, Tile, Vinyl Exterior material: Hard Board

Basement: Crawl Space Roof: Shingle Composition