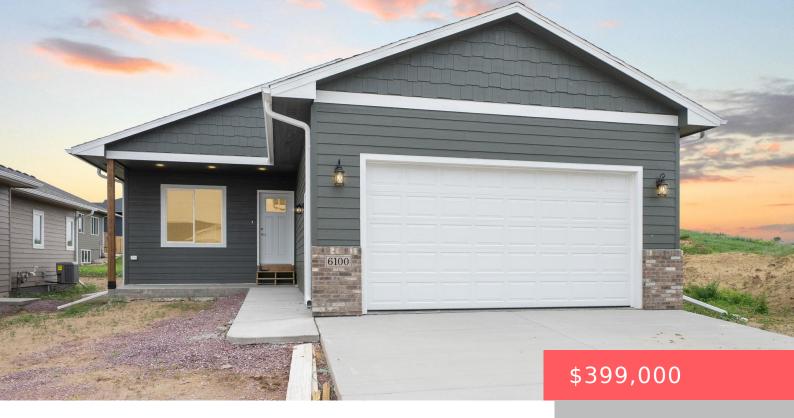

### SIOUX FALLS, SD, 57104

https://harr-lemme.com

LOT 20 BLOCK 15 GRANITE VALLEY ADDITION TO CITY OF SIOUX FALLS

- 4 beds
- 3 baths
- Ranch, Single Family
- New Construction, RESIDENTIAL
- Active
- 1975 sq ft

#### **Basics**

Category: New Construction, RESIDENTIAL Type: Ranch, Single Family

Status: Active Bedrooms: 4 beds

Bathrooms: 3 baths Total rooms: 8

**Floor level:** 1134 **Area:** 1975 sq ft

**Lot size: 5502** sq ft **Year built:** 2025

## **Building Details**

Floor covering: Carpet, Laminate Basement: Full

**Exterior material:** Cement Hardboard, Part Brick **Roof:** Shingle Composition

Parking: Attached