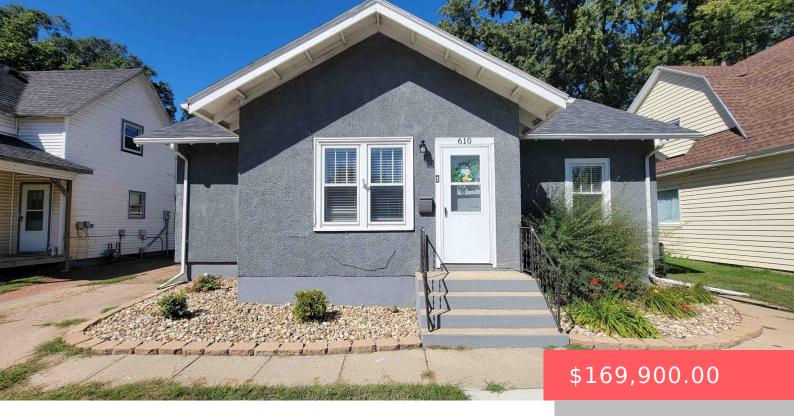

#### **610 NW 2ND ST**

https://harr-lemme.com

Lot 3 Blk 2 Clark & McKinnon Add

- 3 heds
- 2 baths
- Ranch, Single Family
- None, RESIDENTIAL
- Active, Active Contingent Misc. Active-New
- 1172 sq ft

#### **Basics**

Category: None, RESIDENTIAL Type: Ranch, Single Family

**Status:** Active, Active - Contingent Misc, Active-New **Bedrooms: 3** beds

Bathrooms: 2 baths Floor level: 1172

**Area: 1172** sq ft **Lot size: 6800** sq ft **Year built:** 1920

# **Building Details**

Floor covering: Carpet, Vinyl Basement: Full

**Exterior material:** Stucco/Drivit **Roof:** Shingle Composition

Parking: Detached