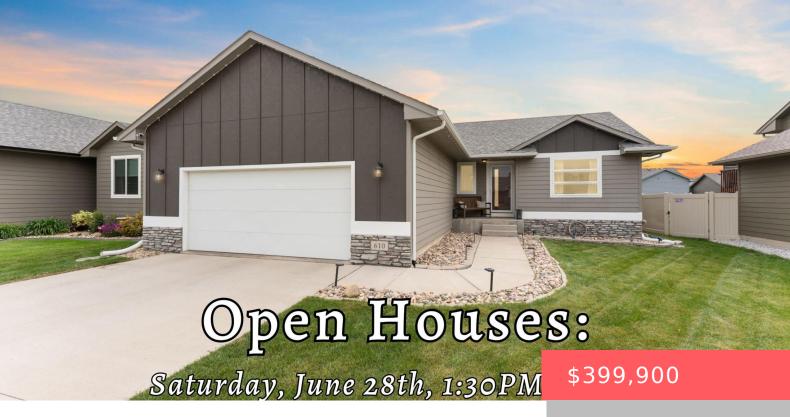

**TEA, SD, 57064** 

https://harr-lemme.com

LOT 5 BLOCK 5 PINNACLE ESTATES CITY OF TEA

- 1 hads
- 3 baths
- Ranch, Single Family
- None, RESIDENTIAL
- Active
- 2139 sq ft