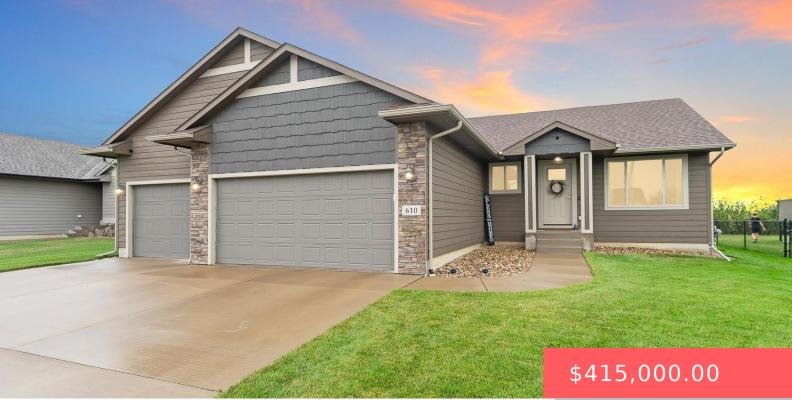

**610 MIAH ST** https://harr-lemme.com

Lot 12 Block 12 Legendary Estates

#### Basics

Category: None, RESIDENTIAL Status: Active, Active - Contingent Misc, Active-New Bathrooms: 3 baths Floor level: 1053 Lot size: 9737 sq ft Type: Ranch, Single Family Bedrooms: 4 beds Total rooms: 7 Area: 1867 sq ft Year built: 2019

## **Building Details**

Floor covering: Carpet, Laminate, Tile Exterior material: Hard Board, Stone/Stone Veneer Parking: Attached Basement: Full
Roof: Shingle Composition