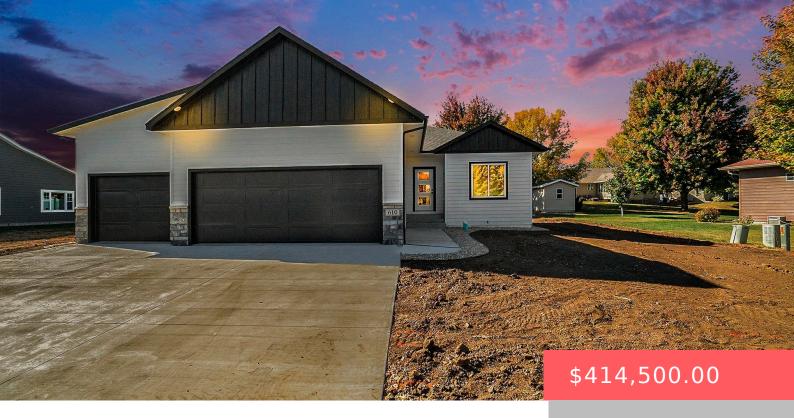

## 610 BRITZ DR

https://harr-lemme.com

Lot 10 Block 1 Evergreen Second Addition

- 3 beds
- 2 baths
- Ranch, Single Family
- None, RESIDENTIAL
- Active-New
- 1353 sq ft

#### Basics

Category: None, RESIDENTIAL Status: Active-New Bathrooms: 2 baths Floor level: 1353 Lot size: 11000 sq ft

Type: Ranch, Single Family Bedrooms: 3 beds Total rooms: 8 Area: 1353 sq ft Year built: 2024

## **Building Details**

Floor covering: Carpet, Vinyl Exterior material: Cement Hardboard, Stone/Stone Veneer Parking: Attached Basement: Full
Roof: Shingle Composition