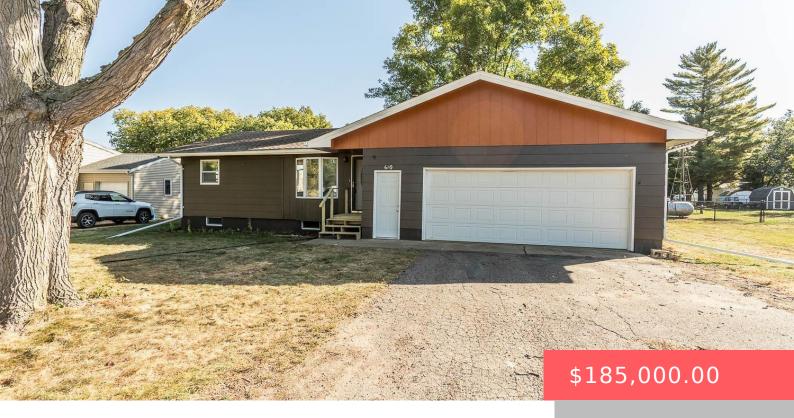

#### **610 ADAMS ST**

https://harr-lemme.com

W1/2S1/2 Of Outlot 15 (H)

- 2 beds
- 2 baths
- Ranch, Single Family
- None, RESIDENTIAL
- Active Contingent Misc, Active-New
- 1547 sq ft

#### **Basics**

Category: None, RESIDENTIAL Type: Ranch, Single Family

**Status:** Active - Contingent Misc, Active-New **Bedrooms: 2** beds

Bathrooms: 2 baths Total rooms: 6

**Floor level:** 1547 Area: **1547** sq ft

**Lot size: 43560** sq ft **Year built: 1977** 

# **Building Details**

**Basement:** Full **Roof:** Shingle Composition

Parking: Attached