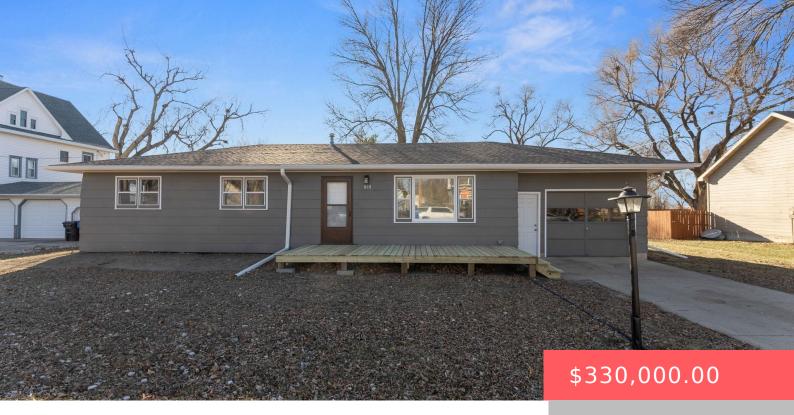

#### **609 W 4TH AVE**

https://harr-lemme.com

O.L. To Lennox - W1/2 Of E 2/3 Of N 150' O.L.50

- 3 hads
- 2 baths
- Ranch, Single Family
- None, RESIDENTIAL
- Active. Active-New
- 2274 sq ft

#### **Basics**

Category: None, RESIDENTIAL Type: Ranch, Single Family

Status: Active, Active-New Bedrooms: 3 beds

Bathrooms: 2 baths Total rooms: 9

Floor level: 1242 Area: 2274 sq ft

**Lot size: 14854** sq ft **Year built:** 1960

# **Building Details**

Floor covering: Carpet, Vinyl Basement: Full

**Exterior material:** Hard Board **Roof:** Shingle Composition

Parking: Attached