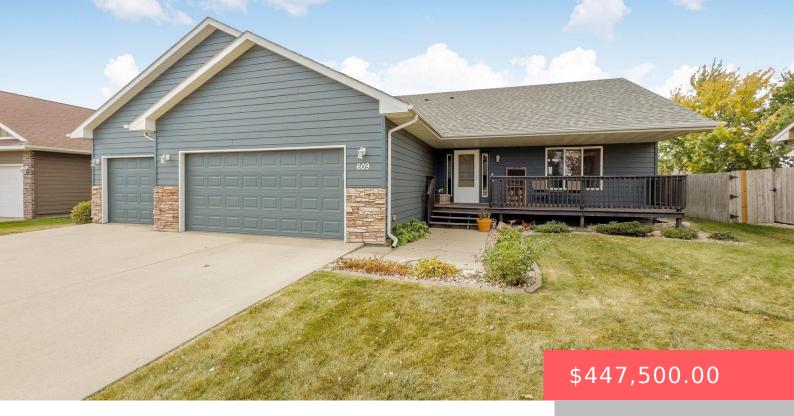

#### **609 ROSEWOOD DR**

https://harr-lemme.com

Lot 21 Block 6 Green Meadows Addn.

- 6 heds
- 3 baths
- Ranch, Single Family
- None, RESIDENTIAL
- Active, Active Contingent Home, Active-New
- 2668 sq ft

#### **Basics**

Category: None, RESIDENTIAL Type: Ranch, Single Family

**Status:** Active, Active - Contingent Home, Active-New **Bedrooms: 6** beds

Bathrooms: 3 baths Total rooms: 9

Floor level: 1384 Area: 2668 sq ft

Lot size: 9000 sq ft Year built: 2004