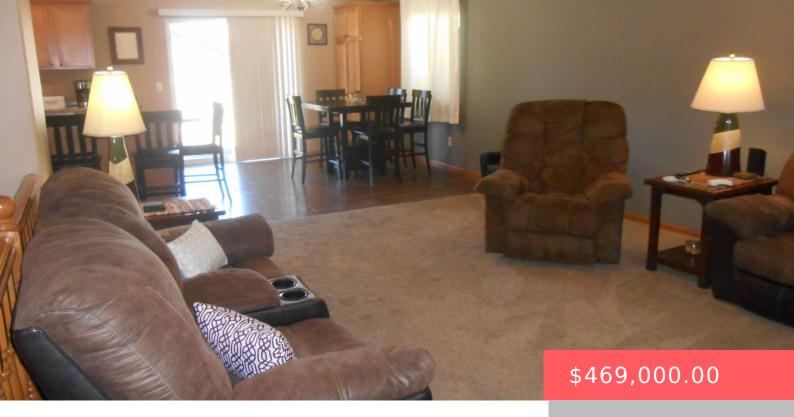

#### **609 ROSEWOOD DR**

https://harr-lemme.com

Lot 21 Block 6 Green Meadows Addn.

- 6 beds
- 3 baths
- Ranch, Single Family
- None, RESIDENTIAL
- Active, Active-New
- 2668 sq ft

#### **Basics**

Category: None, RESIDENTIAL Type: Ranch, Single Family

**Status:** Active, Active-New **Bedrooms: 6** beds

**Bathrooms: 3** baths **Total rooms:** 9

Floor level: 1384 Area: 2668 sq ft

Lot size: 9000 sq ft Year built: 2004

## **Building Details**

Floor covering: Carpet, Laminate, Tile Basement: Full

**Exterior material:** Hard Board **Roof:** Shingle Composition

Parking: Attached

### **Amenities & Features**

**Features:** 3+ Bedrooms Same Level, Master Bath, Master Bed Main Level, Tray Ceiling, Vaulted Ceiling