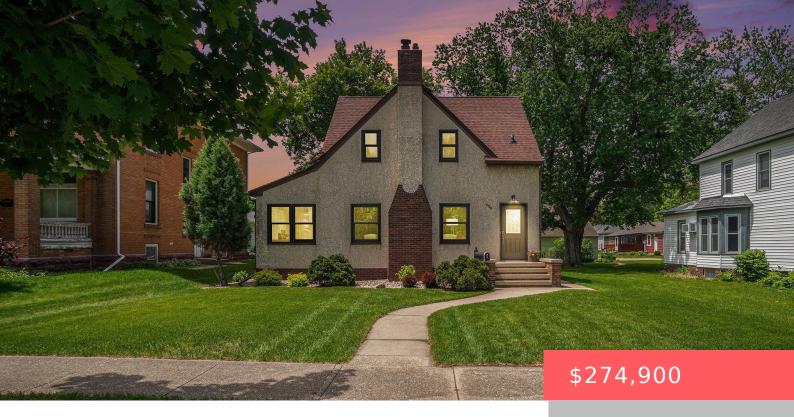

## **LUVERNE, MN, 56156**

https://harr-lemme.com

LOT-004 BLK-003 KNISS & BROWN'S ADDITION N 50' & 1/2 INT IN W 14' OF S 75' OF LOT 4BLOCK 3

- 4 beds
- 2 baths
- 1.5 Story, Single Family
- None, RESIDENTIAL
- Active
- 1963 sq ft

#### **Basics**

Category: None, RESIDENTIAL Type: 1.5 Story, Single Family

Status: Active Bedrooms: 4 beds

**Bathrooms: 2** baths **Total rooms:** 8

**Floor level:** 1032 **Area:** 1963 sq ft

**Lot size: 9550** sq ft **Year built:** 1938

## **Building Details**

Floor covering: Carpet, Tile, Wood Basement: Full

**Exterior material:** Part Brick, Stucco/Drivit **Roof:** Shingle Composition

Parking: Detached