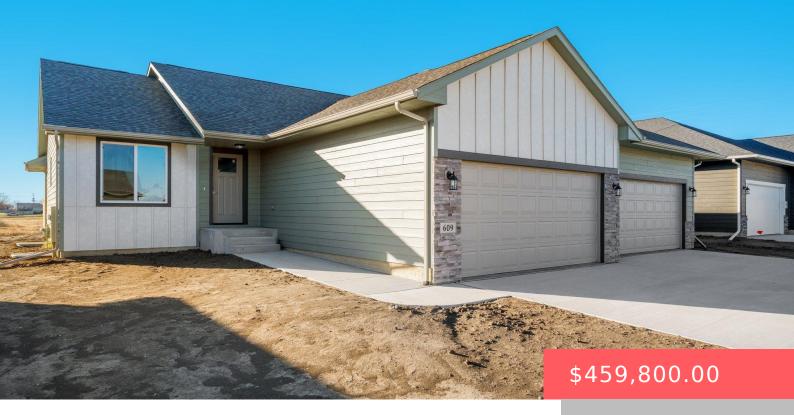

#### **609 N ANTHEM DR**

https://harr-lemme.com

LOT 21, BLOCK 2, WILD MEADOWS ADDITION

- 5 heds
- 3 baths
- Ranch, Single Family
- New Construction, RESIDENTIAL
- Active, Active Contingent Misc, Active-New
- 2165 sq ft

#### **Basics**

Category: New Construction, RESIDENTIAL Type: Ranch, Single Family

**Status:** Active, Active - Contingent Misc, Active-New **Bedrooms: 5** beds

Bathrooms: 3 baths Total rooms: 9

**Floor level:** 1270 **Area: 2165** sq ft

Lot size: 9000 sq ft Year built: 2023

## **Building Details**

Floor covering: Carpet, Tile, Vinyl Basement: Full

**Exterior material:** Hard Board, Stone/Stone Veneer **Roof:** Shingle Composition

Parking: Attached