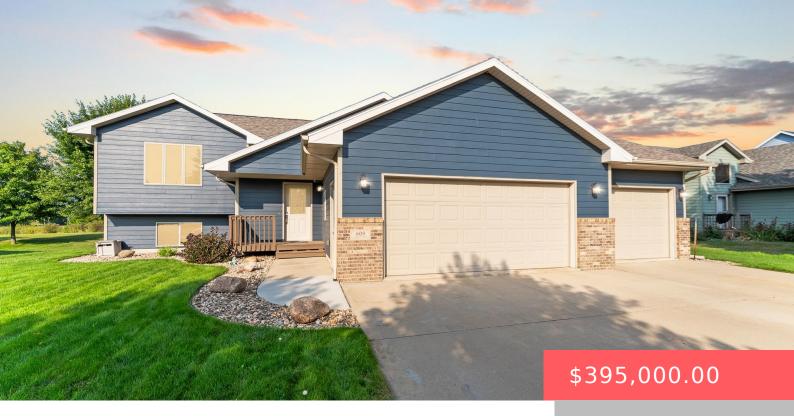

#### **609 EMMETT TRL**

https://harr-lemme.com

HSBG - Harvest Acres Lot 21 Block 7

- 5 heds
- 3 baths
- Single Family, Split Fover
- None, RESIDENTIAL
- Active, Active Contingent Misc, Active-New
- 2614 sq ft

#### **Basics**

Category: None, RESIDENTIAL Type: Single Family, Split Foyer

**Status:** Active, Active - Contingent Misc, Active-New **Bedrooms: 5** beds

Bathrooms: 3 baths Total rooms: 8

Floor level: 1322 Area: 2614 sq ft

**Lot size: 9380** sq ft **Year built:** 2006

## **Building Details**

Floor covering: Carpet, Tile, Vinyl Basement: Full

**Exterior material:** Hard Board, Part Brick **Roof:** Shingle Composition

Parking: Attached