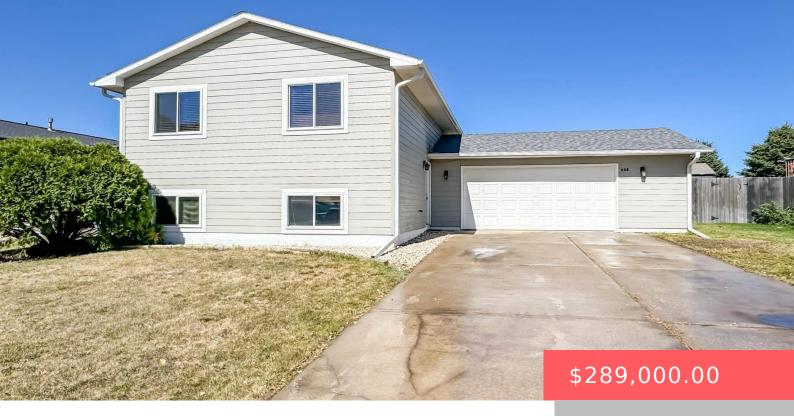

#### **608 W BECK ST**

https://harr-lemme.com

Lot 7 Blk 4 Cerds Sub Div

- 4 heds
- 2 baths
- Single Family, Split Foyer
- None, RESIDENTIAL
- Active, Active Contingent Misc. Active-New
- 1491 sq ft

#### **Basics**

Category: None, RESIDENTIAL Type: Single Family, Split Foyer

**Status:** Active, Active - Contingent Misc, Active-New **Bedrooms: 4** beds

Bathrooms: 2 baths Total rooms: 8

Floor level: 816 Area: 1491 sq ft

**Lot size: 7638** sq ft **Year built:** 1999

## **Building Details**

Floor covering: Carpet, Laminate, Vinyl Basement: Full

**Exterior material:** Hard Board **Roof:** Shingle Composition

Parking: Attached