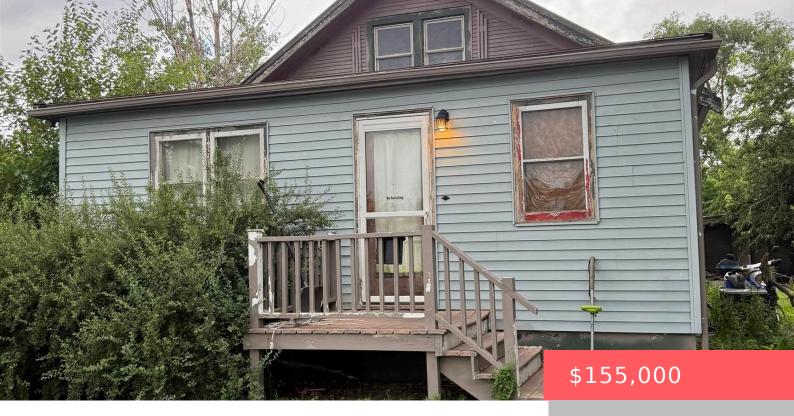

## MITCHELL, SD, 57301

https://harr-lemme.com

LOT 9 & Lot 10 BLK 10 BLK 10 CAPITAL ADDN-SE (16) CITY OF MITCHELL DAVISON COUNTY SD

- 3 hads
- 2 baths
- 1.5 Story, Single Family
- None, RESIDENTIAL
- Active
- 1349 sq ft

#### **Basics**

Category: None, RESIDENTIAL Type: 1.5 Story, Single Family

Status: Active Bedrooms: 3 beds

**Bathrooms: 2** baths **Total rooms: 9** 

Floor level: 912 Area: 1349 sq ft

**Lot size: 14200** sq ft **Year built:** 1919

## **Building Details**

Floor covering: Vinyl, Wood Basement: Full

**Roof:** Shingle Composition Parking: Detached