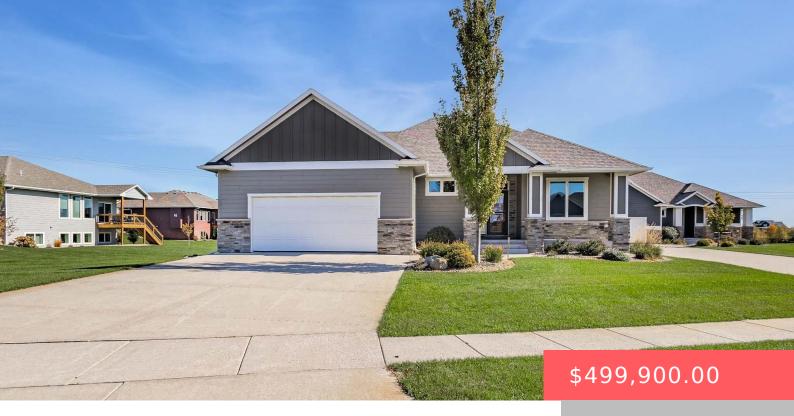

#### **608 S RED SPRUCE CIR**

https://harr-lemme.com

Lot 10A, Block 6, Arbors Edge Addition to the City of Sioux Falls

- 3 heds
- 3 baths
- Ranch, Single Family
- None, RESIDENTIAL
- Active, Active Contingent Home, Active - Contingent Misc, Active-New
- 2582 sq f

#### **Basics**

Category: None, RESIDENTIAL Type: Ranch, Single Family

**Status:** Active - Contingent Home, Active - Contingent **Bedrooms: 3** beds

Misc, Active-New

Bathrooms: 3 baths

Floor level: 1582

Area: 2582 sq ft

**Lot size: 19049** sq ft **Year built: 2019** 

### **Building Details**

Floor covering: Carpet, Tile, Wood Basement: Full

**Exterior material:** Cement Hardboard, Stone/Stone Veneer **Roof:** Shingle Composition

Parking: Attached