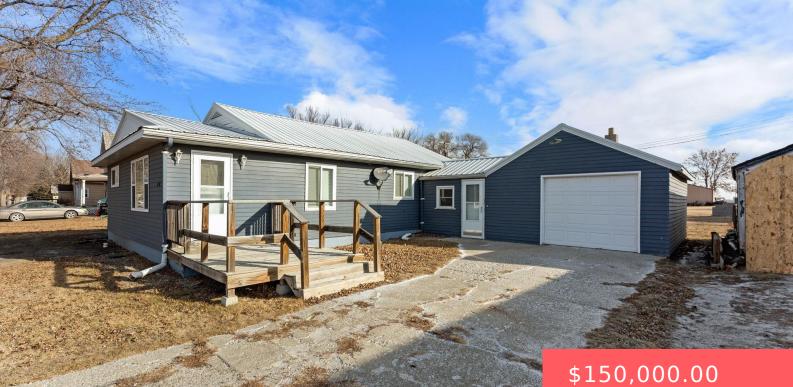

#### 608 S HIGH ST

https://harr-lemme.com

# S1/2 LOT 3 & ALL LOT 4 & N8' LOT 5 BLK 1 SIMON METTLER 1ST ADDITION

- 3 beds
- 1 bath
- Ranch, Single Family
- None, RESIDENTIAL
- Active, Active-New
- 1040 sq ft

#### Basics

Category: None, RESIDENTIAL Status: Active, Active-New Bathrooms: 1 bath Floor level: 1040 Lot size: 12450 sq ft Type: Ranch, Single Family Bedrooms: 3 beds Total rooms: 7 Area: 1040 sq ft Year built: 1890

## **Building Details**

Floor covering: Carpet, Vinyl Exterior material: Wood Parking: Attached Basement: Crawl Space, Partial Roof: Metal