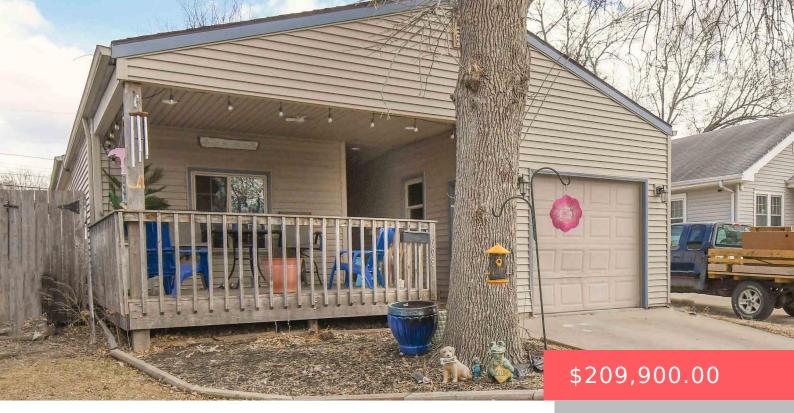

#### **608 S BLAUVELT AVE**

https://harr-lemme.com

Lot 13 Block 41 Van Eps 2nd Addition

- 2 bods
- 1 bath
- Ranch, Single Family
- None, RESIDENTIAL
- Active, Active Contingent Misc. Active-New
- 1080 sq ft

#### **Basics**

Category: None, RESIDENTIAL Type: Ranch, Single Family

**Status:** Active, Active - Contingent Misc, Active-New **Bedrooms: 2** beds

Bathrooms: 1 bath

Floor level: 1080

Area: 1080 sq ft

Lot size: 4343 sq ft

## **Building Details**

Floor covering: Carpet, Laminate, Vinyl Basement: None

**Exterior material:** Vinyl **Roof:** Shingle Composition

Parking: Attached