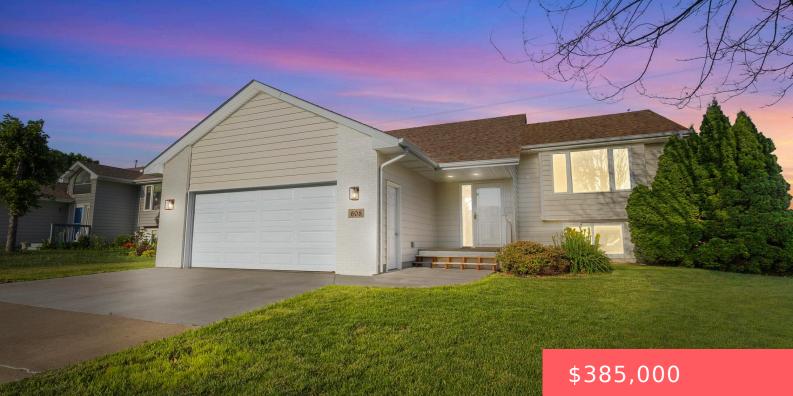

#### Basics

Category: None, RESIDENTIAL Status: Active Bathrooms: 2 baths Floor level: 1094 Lot size: 9379 sq ft Type: Single Family, Split Foyer Bedrooms: 4 beds Total rooms: 10 Area: 2032 sq ft Year built: 2001

## **Building Details**

Floor covering: Carpet, Laminate, Tile Exterior material: Hard Board, Stone/Stone Veneer Parking: Attached Basement: Full
Roof: Shingle Composition