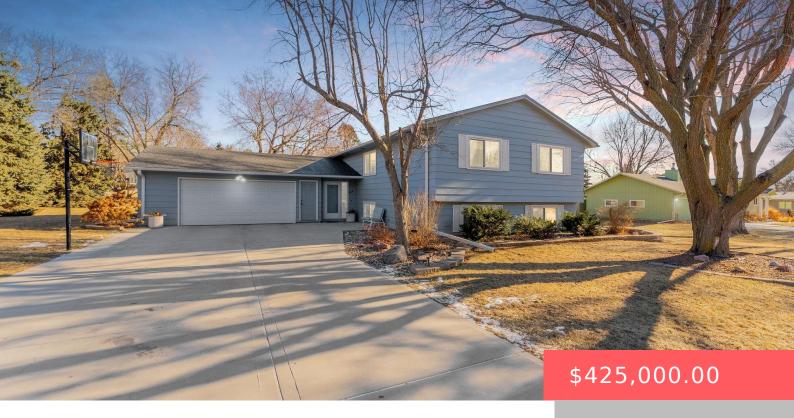

## **608 N APPALOOSA TRL**

https://harr-lemme.com

Lot 9 Block 5 Pine Lake Hills Addn 18-101-48 Split Rock Township

- 5 beds
- 2 baths
- Single Family, Split Fover
- Outside City Limits, RESIDENTIAL
- Active, Active-New
- 2377 sa fl

#### **Basics**

Category: Outside City Limits, RESIDENTIAL Typ

**Status:** Active, Active-New

Bathrooms: 2 baths

Floor level: 1422

Lot size: 23801 sq ft

Type: Single Family, Split Foyer

Bedrooms: 5 beds

Total rooms: 10

Area: 2377 sq ft

Year built: 1978

## **Building Details**

Floor covering: Carpet, Laminate, Tile, Vinyl Basement: Full

**Exterior material:** Hard Board **Roof:** Shingle Composition

Parking: Attached