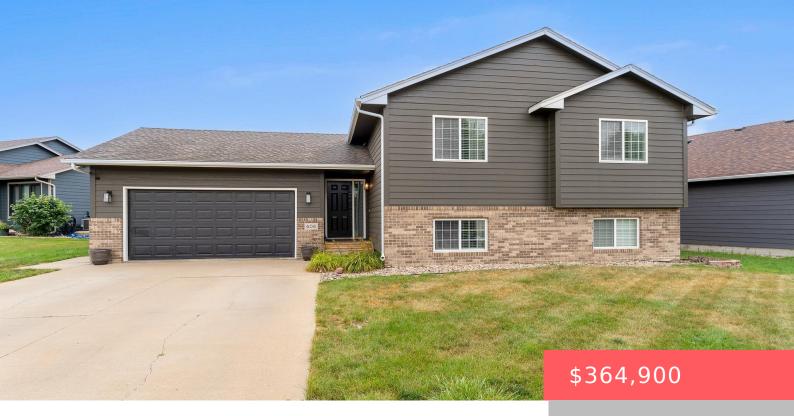

## HARRISBURG, SD, 57032

https://harr-lemme.com

HSBG GREEN MEADOWS ADD LOT 9 BLK 6

- 1 hods
- 2 baths
- Single Family, Split Foyer
- None, RESIDENTIAL
- Active
- 1946 sq ft

#### **Basics**

Category: None, RESIDENTIAL Type: Single Family, Split Foyer

Status: Active Bedrooms: 4 beds

**Bathrooms: 2** baths **Total rooms: 9** 

**Floor level:** 1078 **Area:** 1946 sq ft

**Lot size: 9619** sq ft **Year built:** 2006

### **Building Details**

Floor covering: Laminate, Tile Basement: Full

**Exterior material:** Part Brick, Wood **Roof:** Shingle Composition

Parking: Attached