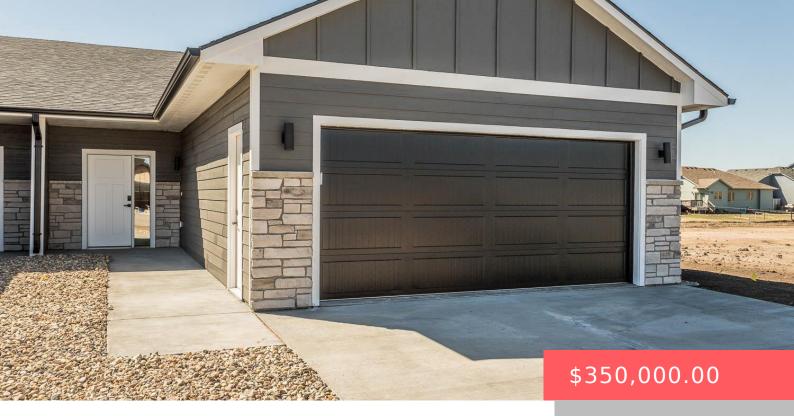

#### **607 W MATTHEW TRL**

https://harr-lemme.com

Lot 11 Block 1 GC Estates Addn

- 3 heds
- 2 baths
- Ranch. Twin Home
- New Construction, RESIDENTIAL
- Active-New
- 1500 sq ft

#### **Basics**

Category: New Construction, RESIDENTIAL Type: Ranch, Twin Home

Status: Active-New Bedrooms: 3 beds

Bathrooms: 2 baths Total rooms: 6

**Floor level:** 1500 sq ft

**Lot size: 12238** sq ft **Year built:** 2024

# **Building Details**

Floor covering: Carpet, Tile, Vinyl Basement: None

**Exterior material:** Hard Board, Stone/Stone Veneer **Roof:** Shingle Composition

Parking: Attached