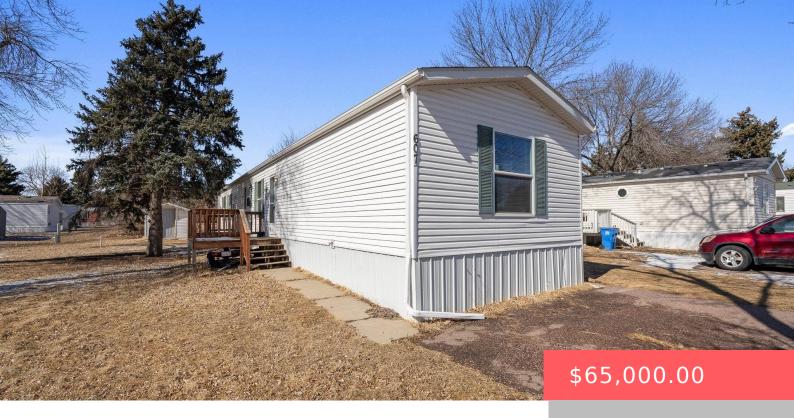

#### **607 EBENEZER AVE**

https://harr-lemme.com

2014 HARMONY-16 X 76 SERIAL NO.MY14201903K MARION MANOR MOBILE HOME COURT SIOUX FALLS CITY

- 3 heds
- 2 baths
- · Mobile Home, Other
- None, RESIDENTIAL
- Active-New
- 1216 sq f

#### **Basics**

Category: None, RESIDENTIAL Type: Mobile Home, Other

Status: Active-New Bedrooms: 3 beds

Bathrooms: 2 baths Total rooms: 5

Floor level: 1216 Area: 1216 sq ft

**Lot size: 0** sq ft **Year built:** 2014

## **Building Details**

Floor covering: Carpet, Vinyl Basement: None

**Exterior material:** Vinyl **Roof:** Shingle Composition