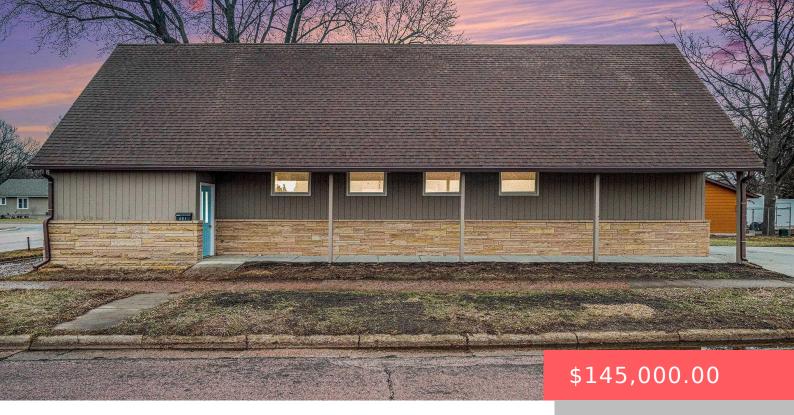

607 NE 3RD ST https://harr-lemme.com

LOT 10 EXC S102' BLK 3 TOWN PROP 2ND ADDITION #449M

- 2 beds
- 1 bath
- Ranch, Single Family
- None, RESIDENTIAL
- Active, Active Contingent
- 1348 sa ft

#### Basics

Category: None, RESIDENTIAL Status: Active, Active - Contingent Misc, Active-New Bathrooms: 1 bath Floor level: 1348 Lot size: 5400 sq ft Type: Ranch, Single Family Bedrooms: 2 beds Total rooms: 5 Area: 1348 sq ft Year built: 1945

## **Building Details**

Floor covering: Carpet, Concrete, Luxury Vinyl Plank Exterior material: Part Brick, Wood Basement: Partial
Roof: Shingle Composition