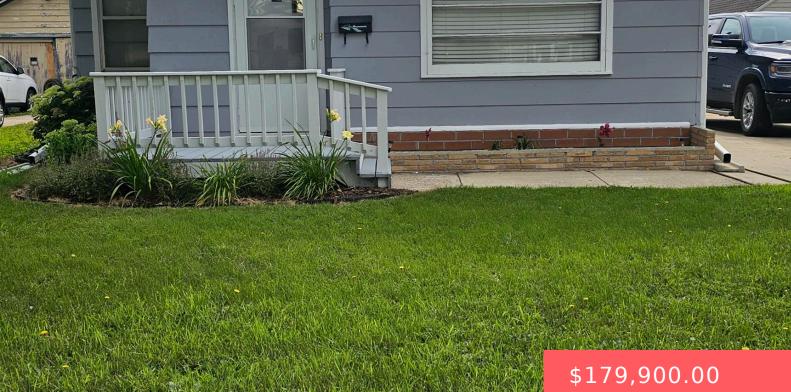

### Basics

Category: None, RESIDENTIAL Status: Active, Active-New Bathrooms: 2 baths Floor level: 1001 Lot size: 6450 sq ft Type: Ranch, Single Family Bedrooms: 2 beds Total rooms: 5 Area: 1001 sq ft Year built: 1954

# **Building Details**

Floor covering: Vinyl, Wood Exterior material: Wood Parking: Detached

Basement: Full Roof: Shingle Composition