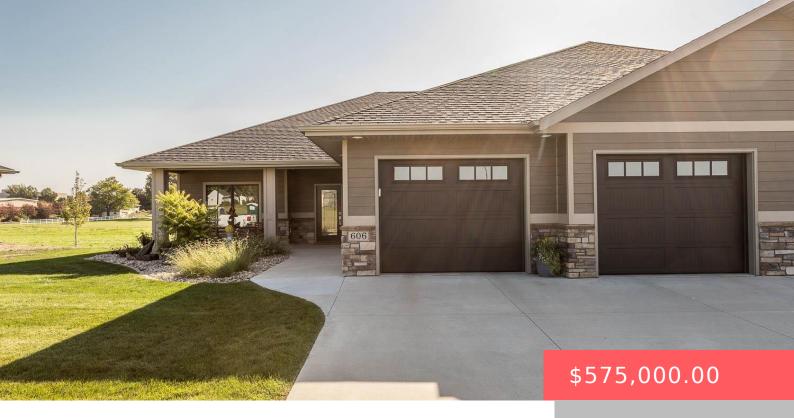

### **606 UITHOVEN AVE**

https://harr-lemme.com

#### UITHOVEN ESTATES CIC #21 UNIT #1 COMMON INTEREST COMMUNITY #21

- 4 beds
- 3 baths
- Ranch, Twin Home
- None, RESIDENTIAL
- Active Contingent Misc,

Basics

Category: None, RESIDENTIAL Status: Active - Contingent Misc, Active-New Bathrooms: 3 baths Floor level: 1904 Lot size: 8100 sq ft

Schools

School District: Luverne School District 29184-01 Middle: Luverne MS Bedrooms: 4 beds Total rooms: 13 Area: 3404 sq ft Year built: 2020

Type: Ranch, Twin Home

Elementary: Luverne ES High School: Luverne HS

## Agent

AgentEmail: billy.landandhome@gmail.com AgentMI: J AgentPhoneNumber: 605-254-5450

**Building Details** 

Floor covering: Carpet, Concrete, Laminate Exterior material: Stone/Stone Veneer, Wood Parking: Attached AgentFirstName: Billy AgentLastName: Cowell

Basement: Full
Roof: Shingle Composition