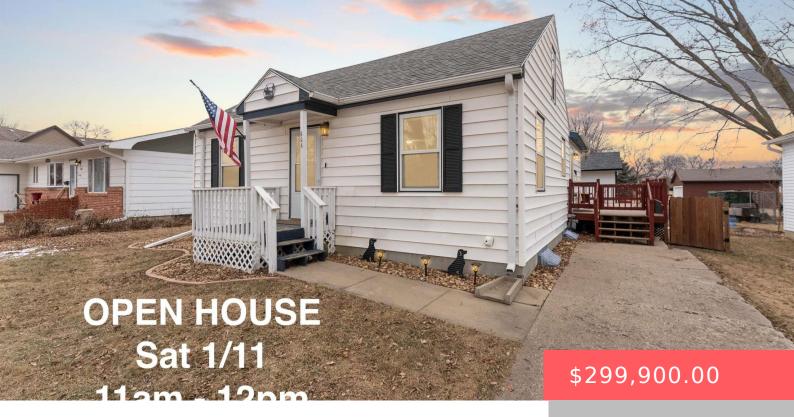

#### 606 S 3RD ST

https://harr-lemme.com

Lot 9 Blk 9 Ricard's Add Beres City

- 2 beds
- 2 baths
- Ranch, Single Family
- None, RESIDENTIAL
- Active, Active-New
- 2096 sq ft

#### **Basics**

Category: None, RESIDENTIAL Type: Ranch, Single Family

Status: Active, Active-New Bedrooms: 2 beds

Bathrooms: 2 baths Total rooms: 10

Floor level: 1116 Area: 2096 sq ft

**Lot size: 6500** sq ft **Year built:** 1952