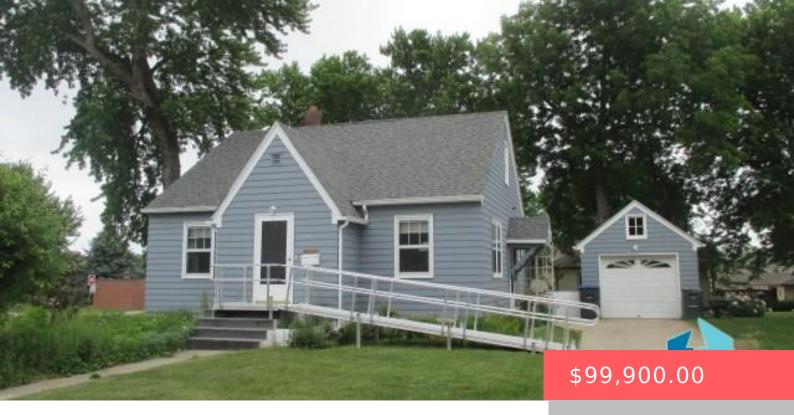

## **606 NE PARK ST**

https://harr-lemme.com

Lot 3 Block 1 Thompsons Addition N60' of W125

- 3 hads
- 1 bath
- 1.5 Story, Single Family
- None, RESIDENTIAL
- Sold
- 1335 sq ft

#### **Basics**

Category: None, RESIDENTIAL Type: 1.5 Story, Single Family

Status: Sold Bedrooms: 3 beds

**Bathrooms: 1** bath **Total rooms:** 7

# **Building Details**

Floor covering: Vinyl, Wood Basement: Full

**Exterior material:** Wood **Roof:** Shingle Composition

Parking: Detached