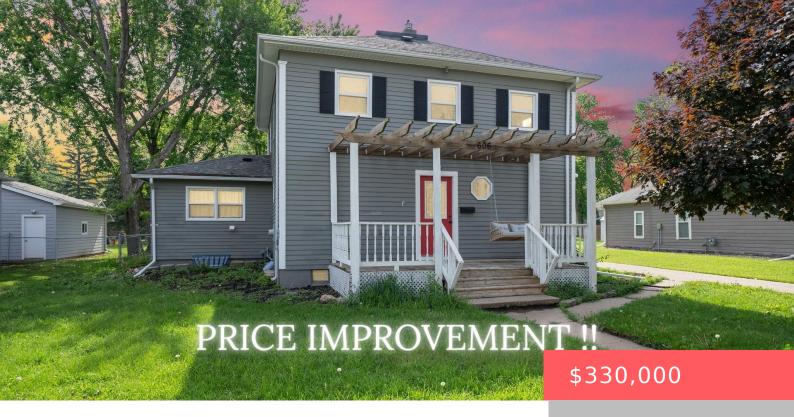

BERESFORD, SD, 57004

https://harr-lemme.com

BERES-ARMOURS ADD LOT 2 - BLK 6

**Laken Atwood** 

- 3 beds
- 2 baths
- Single Family, Two Story
- None, RESIDENTIAL
- Active
- 2554 sq ft

#### **Basics**

Category: None, RESIDENTIAL Type: Single Family, Two Story

Status: Active Bedrooms: 3 beds

Bathrooms: 2 baths Total rooms: 12

Floor level: 985 Area: 2554 sq ft

**Lot size: 11100** sq ft **Year built:** 1930

## **Building Details**

Floor covering: Carpet, Vinyl Basement: Full

**Exterior material:** Wood **Roof:** Shingle Composition

Parking: Detached