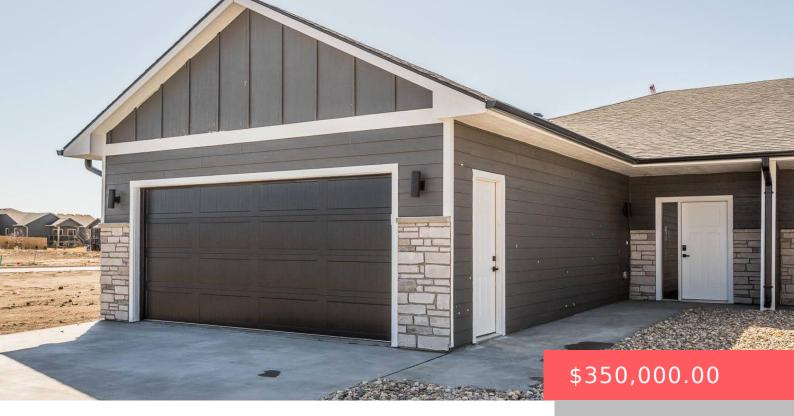

#### **605 W MATTHEW TRL**

https://harr-lemme.com

Lot 11 Block 1 GC Estates Addn

- 3 hads
- 2 baths
- Ranch, Twin Home
- New Construction, RESIDENTIAL
- Active-New
- 1500 sq ft

#### **Basics**

Category: New Construction, RESIDENTIAL Type: Ranch, Twin Home

Status: Active-New Bedrooms: 3 beds

Bathrooms: 2 baths Total rooms: 6

**Floor level:** 1500 sq ft

**Lot size: 12238** sq ft **Year built:** 2024

# **Building Details**

Floor covering: Carpet, Tile, Vinyl Basement: None

**Exterior material:** Hard Board, Stone/Stone Veneer **Roof:** Shingle Composition

Parking: Attached