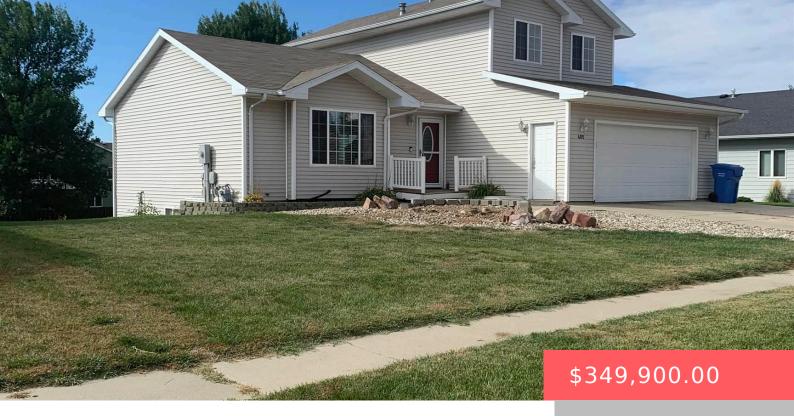

#### **605 W 10TH ST**

https://harr-lemme.com

lot 2 Block 4 pony Hills addition to city of Dell Rapids

- 6 heds
- 4 baths
- Single Family, Two Story
- None, RESIDENTIAL
- Active, Active Contingent Misc
- 2569 sq ft

## **Basics**

Category: None, RESIDENTIAL Type: Single Family, Two Story

**Status:** Active, Active - Contingent Misc **Bedrooms: 6** beds

Bathrooms: 4 baths

Total rooms: 11

Floor level: 1026

Area: 2569 sq ft

**Lot size: 14400** sq ft **Year built:** 1998

## **Building Details**

Floor covering: Carpet, Laminate, Tile, Vinyl Basement: Full

**Exterior material:** Vinyl **Roof:** Shingle Composition

Parking: Attached