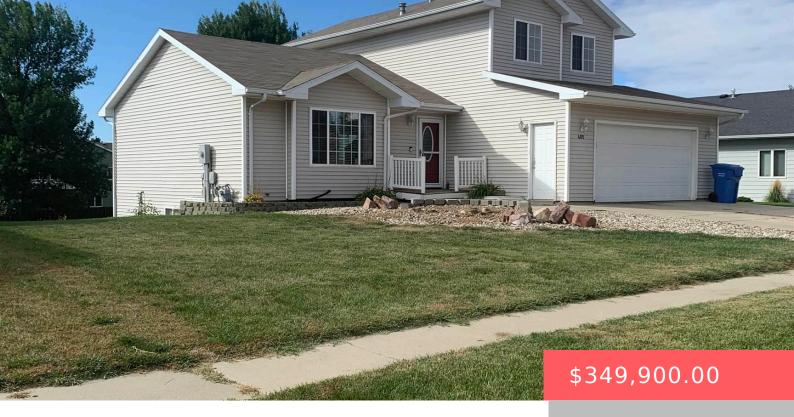

#### **605 W 10TH ST**

https://harr-lemme.com

lot 2 Block 4 pony Hills addition to city of Dell Rapids

- 6 beds
- 4 baths
- Single Family, Two Story
- None, RESIDENTIAL
- Active, Active-New
- 2569 sq ft

#### **Basics**

Category: None, RESIDENTIAL Type: Single Family, Two Story

**Status:** Active, Active-New **Bedrooms: 6** beds

Bathrooms: 4 baths Total rooms: 11

Floor level: 1026 Area: 2569 sq ft

**Lot size: 14400** sq ft **Year built:** 1998