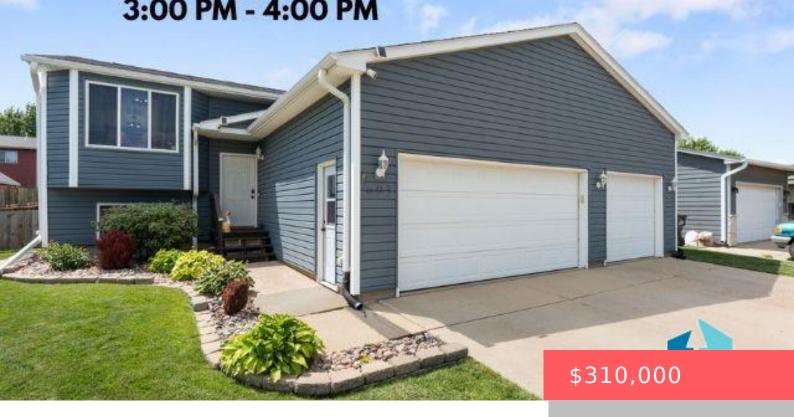

### SIOUX FALLS, SD, 57106

https://harr-lemme.com

Lot 27, Blk 8 Cherry CreekHeights II Addn

- 3 beds
- 2 baths
- Single Family, Split Foyer
- None, RESIDENTIAL
- Active
- 1500 sq ft

#### **Basics**

Category: None, RESIDENTIAL Type: Single Family, Split Foyer

Status: Active Bedrooms: 3 beds

**Bathrooms: 2** baths **Total rooms:** 7

Floor level: 850 Area: **1500** sq ft

Lot size: 7013 sq ft Year built: 2005

## **Building Details**

Floor covering: Carpet, Vinyl Basement: Full

**Exterior material:** Hard Board **Roof:** Shingle Composition

Parking: Attached