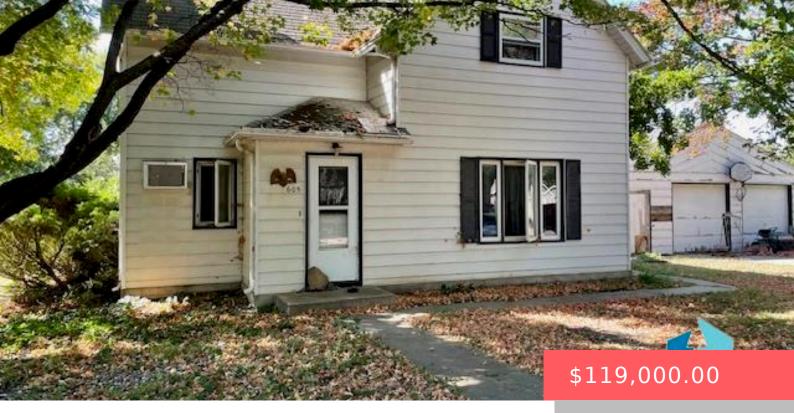

#### **605 S MAPLE ST**

https://harr-lemme.com

Lots 3 & 4, Block 3, Ben & Ren Inwood, IA

- 3 heds
- 1 bath
- 1.5 Story, Single Family
- None, RESIDENTIAL
- Active, Active Contingent Misc, Active-New
- 1402 sq ft

#### **Basics**

Category: None, RESIDENTIAL Type: 1.5 Story, Single Family

**Status:** Active, Active - Contingent Misc, Active-New **Bedrooms: 3** beds

Bathrooms: 1 bath

Floor level: 996

Area: 1402 sq ft

**Lot size: 14200** sq ft **Year built:** 1925

## **Building Details**

Floor covering: Carpet, Vinyl Basement: Partial

**Exterior material:** Vinyl **Roof:** Shingle Composition

Parking: Detached