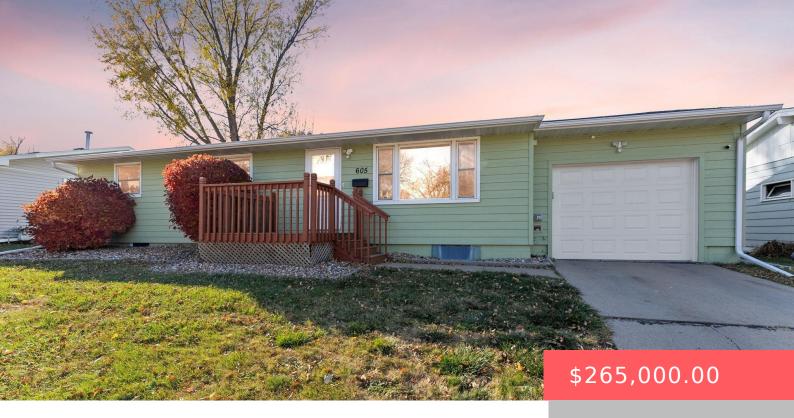

#### **605 S BAHNSON AVE**

https://harr-lemme.com

Lot 8, Block 5 Grandview Park Addn to City of Sioux Falls

- 3 heds
- 2 baths
- Ranch, Single Family
- None, RESIDENTIAL
- Active. Active-New
- 1670 sq ft

#### **Basics**

Category: None, RESIDENTIAL Type: Ranch, Single Family

**Status:** Active, Active-New **Bedrooms: 3** beds

**Bathrooms: 2** baths **Total rooms:** 7

**Floor level:** 1170 **Area: 1670** sq ft

**Lot size: 7701** sq ft **Year built:** 1960

## **Building Details**

Floor covering: Carpet, Concrete, Vinyl, Wood Basement: Full

**Exterior material:** Vinyl **Roof:** Shingle Composition

Parking: Attached