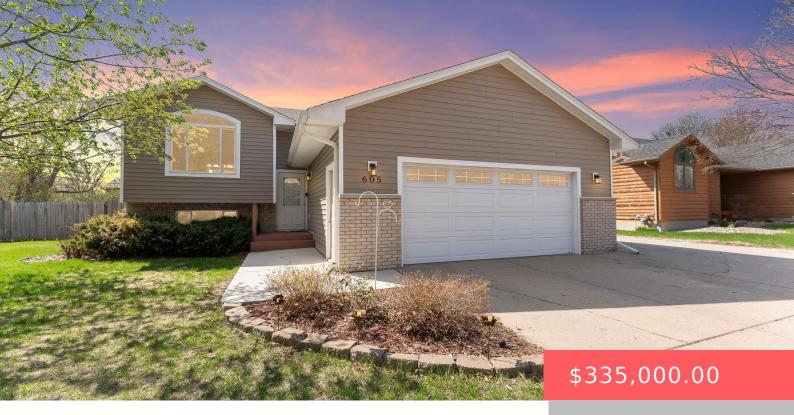

### **605 QUAIL CIR**

https://harr-lemme.com

Hsbg-Lincoln Meadows Sub Div - Lot 20 - Blk 8

- 5 hads
- 2 baths
- Single Family, Split Foyer
- None, RESIDENTIAL
- Active, Active-New
- 1896 sq ft

#### **Basics**

Category: None, RESIDENTIAL Type: Single Family, Split Foyer

Status: Active, Active-New Bedrooms: 5 beds

Bathrooms: 2 baths Total rooms: 11
Floor level: 1016 Area: 1896 sq ft

**Lot size: 9801** sq ft **Year built: 1996** 

## **Building Details**

Floor covering: Carpet, Laminate, Vinyl Exterior material: Wood

**Roof:** Shingle Composition Parking: Attached