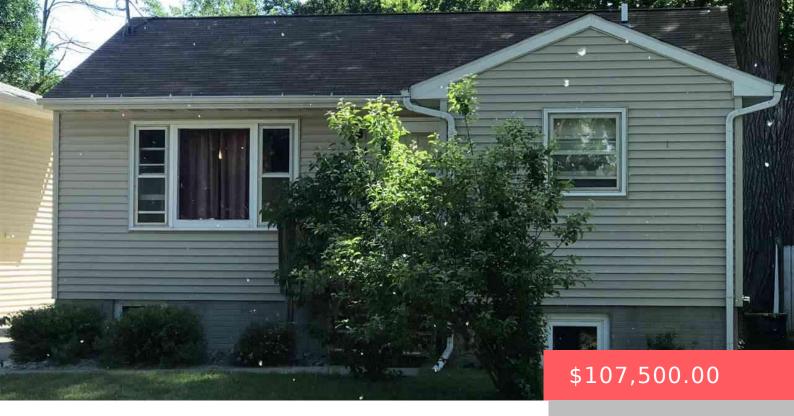

#### **604 S WILLIAMS AVE**

https://harr-lemme.com

N. 40' Of Lot 4 Blk. 7 Of Beverly Gardens

- 2 hads
- 1 bath
- Ranch, Single Family
- None, RESIDENTIAL
- Sold
- 832 sq ft

### **Basics**

Category: None, RESIDENTIAL Type: Ranch, Single Family

Status: Sold Bedrooms: 2 beds

Bathrooms: 1 bath

Floor level: 832

Area: 832 sq ft

**Lot size: 5280** sq ft **Year built:** 1959

# **Building Details**

Floor covering: Carpet Basement: Full

**Exterior material:** Vinyl **Roof:** Shingle Composition