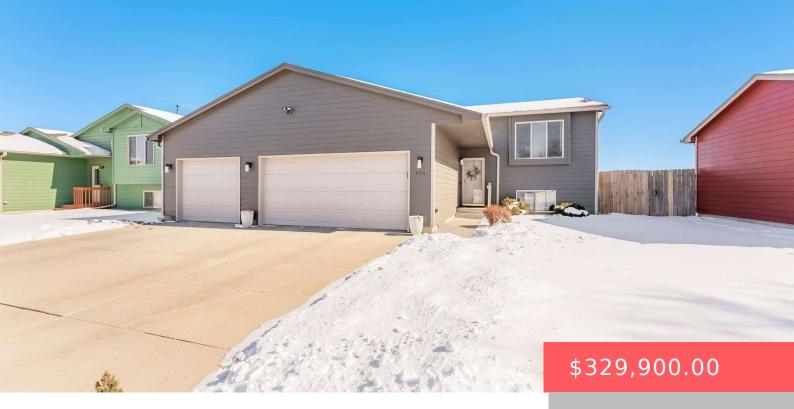

#### **604 S WHEATLAND AVE**

https://harr-lemme.com

Lot 4 Block 8 of Cherry Creek Heights II Addition

- 3 beds
- 2 baths
- Single Family, Split Foyer
- None, RESIDENTIAL
- Active-New
- 1469 sq ft

#### **Basics**

Category: None, RESIDENTIAL Type: Single Family, Split Foyer

Status: Active-New Bedrooms: 3 beds

Bathrooms: 2 baths Total rooms: 9

Floor level: 816 Area: 1469 sq ft

**Lot size: 7015** sq ft **Year built:** 2005

## **Building Details**

Floor covering: Carpet, Laminate Basement: Full

**Exterior material:** Hard Board **Roof:** Shingle Composition

Parking: Attached