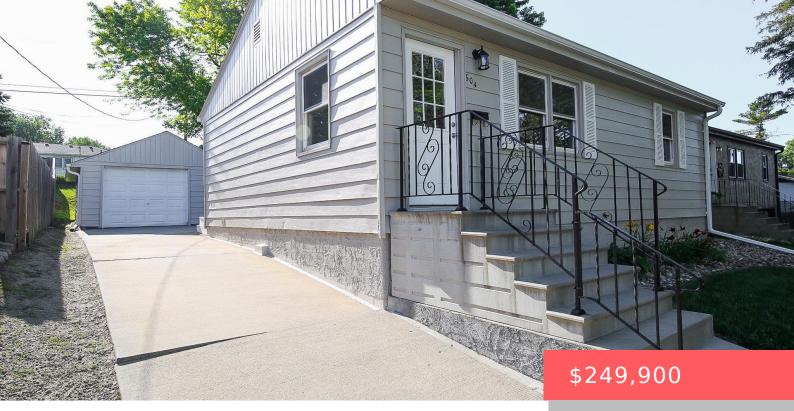

#### SIOUX FALLS, SD, 57103

https://harr-lemme.com

N 20' Lot 14 S26' Lot 15 Block 43 Van Eps 2nd Addn

- 3 beds
- 1 bath
- Ranch, Single Family
- None, RESIDENTIAL
- Active
- 1536 sq ft

#### Basics

Category: None, RESIDENTIAL Status: Active Bathrooms: 1 bath Floor level: 768 Lot size: 6072 sq ft Type: Ranch, Single Family Bedrooms: 3 beds Total rooms: 8 Area: 1536 sq ft Year built: 1955

## **Building Details**

Floor covering: Laminate Exterior material: Metal Parking: Detached Basement: Full
Roof: Shingle Composition