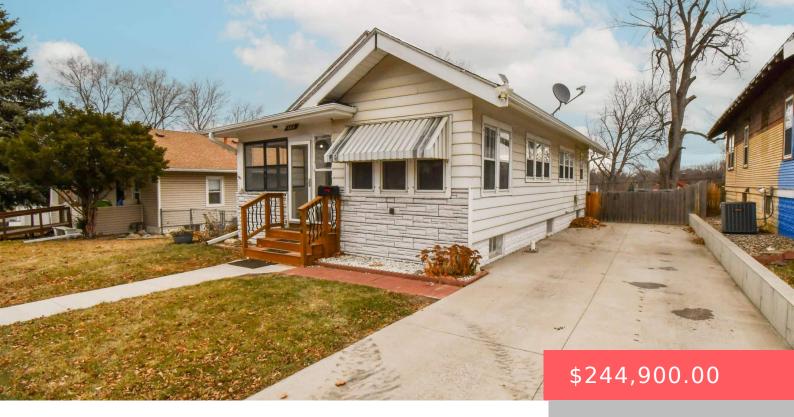

#### **604 S GRANGE AVE**

https://harr-lemme.com

N 22' 17 & S 22' Lot 18 Block 20 FOLSOM'S 2ND ADDN TO SIOUX FALLS

- 3 beds
- 2 baths
- Ranch, Single Family
- None, RESIDENTIAL
- Active. Active-New
- 1715 sq ft

#### **Basics**

Category: None, RESIDENTIAL Type: Ranch, Single Family

Status: Active, Active-New Bedrooms: 3 beds

Bathrooms: 2 baths Total rooms: 8

Floor level: 980 Area: 1715 sq ft

**Lot size: 6182** sq ft **Year built:** 1925