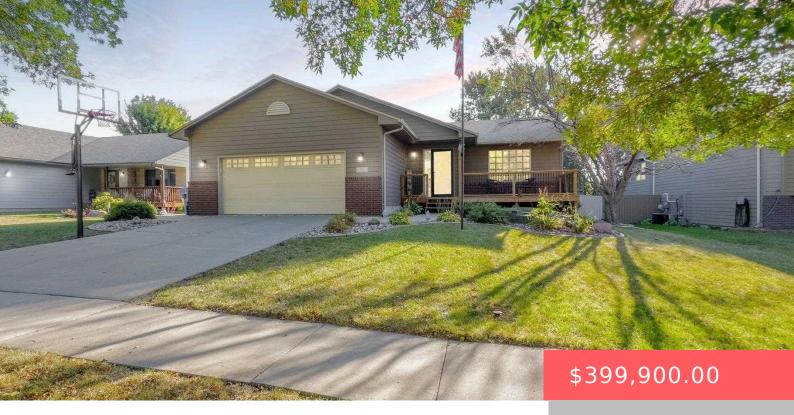

#### **604 QUAIL CIR**

https://harr-lemme.com

Lot 3 - Blk 10-Lincoln Meadows Sub Div-Hsbg

- 1 hads
- 3 baths
- Ranch, Single Family
- None, RESIDENTIAL
- Active, Active-New
- 2650 sq ft

#### **Basics**

Category: None, RESIDENTIAL Type: Ranch, Single Family

Status: Active, Active-New Bedrooms: 4 beds

**Bathrooms: 3** baths **Total rooms:** 9

**Floor level:** 1450 **Area: 2650** sq ft

**Lot size: 9801** sq ft **Year built:** 1996