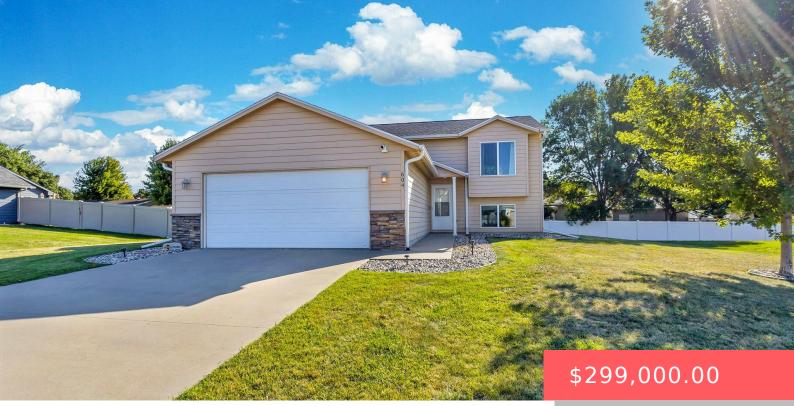

#### **604 N CORNFLOWER AVE**

https://harr-lemme.com

Lot 5 Block 7 Meadow Ridge Addn to City of Sioux Falls

- . 4 bodo
- 2 baths
- Single Family, Split Foyer
- None, RESIDENTIAL
- Active, Active Contingent Misc Active-New
- 1469 sq ft

#### Basics

Category: None, RESIDENTIAL Status: Active, Active - Contingent Misc, Active-New Bathrooms: 2 baths Floor level: 873 Lot size: 9900 sq ft Type: Single Family, Split Foyer Bedrooms: 4 beds Total rooms: 8 Area: 1469 sq ft Year built: 2010

# **Building Details**

Floor covering: Carpet, Vinyl Exterior material: Hard Board, Stone/Stone Veneer Parking: Attached Basement: Full
Roof: Shingle Composition