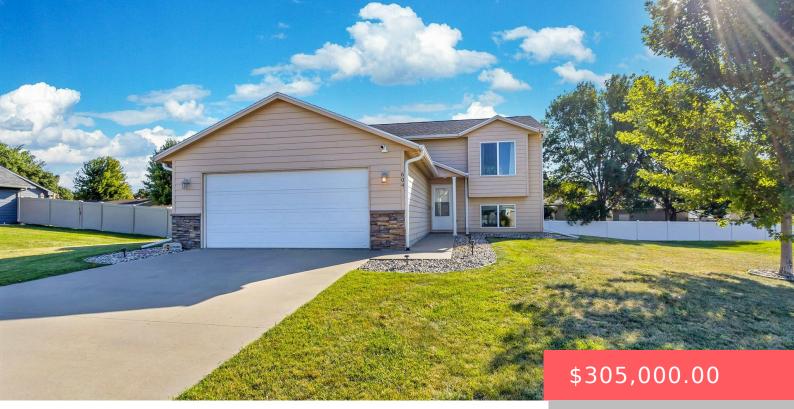

#### **604 N CORNFLOWER AVE**

https://harr-lemme.com

Lot 5 Block 7 Meadow Ridge Addn to City of Sioux Falls

- 4 beds
- 2 baths
- Single Family, Split Foyer
- None, RESIDENTIAL
- Active-New
- 1469 sq ft

#### Basics

Category: None, RESIDENTIAL Status: Active-New Bathrooms: 2 baths Floor level: 873 Lot size: 9900 sq ft

Type: Single Family, Split Foyer Bedrooms: 4 beds Total rooms: 8 Area: 1469 sq ft Year built: 2010

# **Building Details**

Floor covering: Carpet, Vinyl Exterior material: Hard Board, Stone/Stone Veneer Parking: Attached Basement: Full
Roof: Shingle Composition