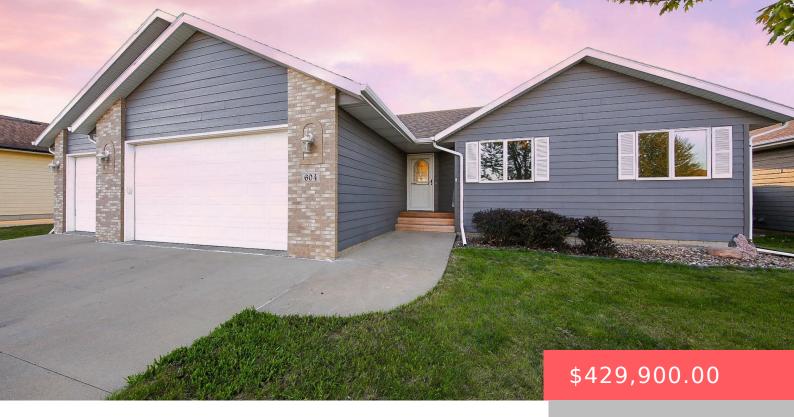

#### **604 EMMETT TRL**

https://harr-lemme.com

Harvest Acres Lot 29 Block 3

- 5 beds
- 3 baths
- Ranch, Single Family
- None, RESIDENTIAL
- Active, Active-New
- 2690 sq ft

#### **Basics**

Category: None, RESIDENTIAL Type: Ranch, Single Family

**Status:** Active, Active-New **Bedrooms: 5** beds

Bathrooms: 3 baths Total rooms: 10

Floor level: 1366 Area: 2690 sq ft

**Lot size: 10541** sq ft **Year built:** 2005

## **Building Details**

Floor covering: Carpet, Slate, Vinyl Basement: Full

**Exterior material:** Part Brick **Roof:** Shingle Composition

Parking: Attached