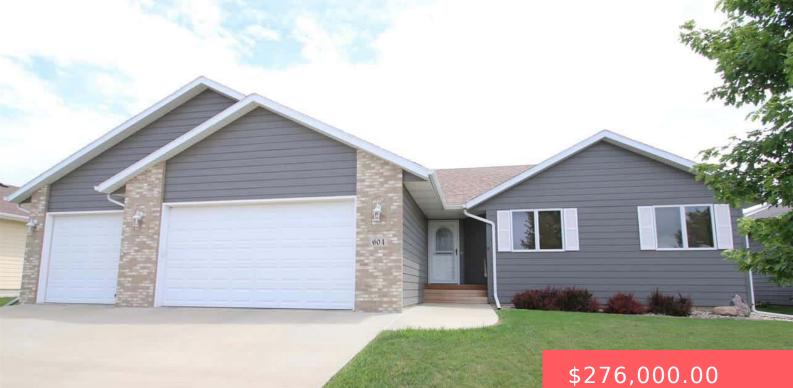

#### **604 EMMETT TRL**

https://harr-lemme.com

Harvest Acres Lot 29 Blk 3

#### Basics

Category: None, RESIDENTIAL Status: Sold Bathrooms: 3 baths Floor level: 1382 Lot size: 10530 sq ft Type: Ranch, Single Family Bedrooms: 5 beds Total rooms: 10 Area: 2721 sq ft Year built: 2005

# **Building Details**

Floor covering: Carpet, Ceramic, Laminate, Slate Exterior material: Hard Board, Part Brick Parking: Attached Basement: Full
Roof: Shingle Composition