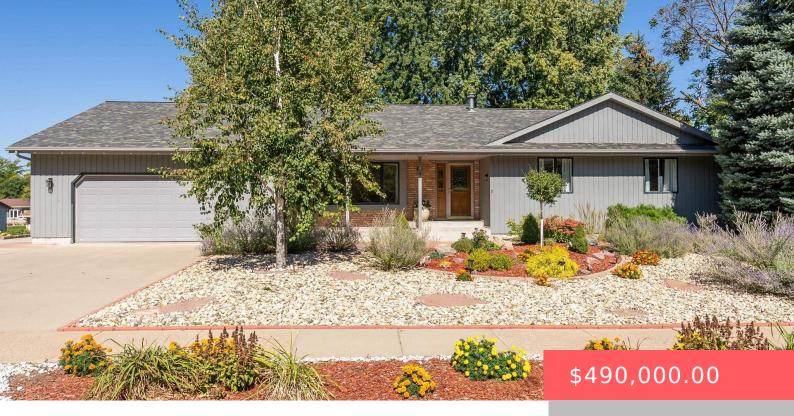

### **604 E SANDPIPER TRL**

https://harr-lemme.com

S.F. DON-HILL ESTATES LOT 12 - BLK 4

- 1 hods
- 4 baths
- Ranch, Single Family
- None, RESIDENTIAL
- Active. Active-New
- 3240 sq ft

#### **Basics**

Category: None, RESIDENTIAL Type: Ranch, Single Family

**Status:** Active, Active-New **Bedrooms: 4** beds

Bathrooms: 4 baths Total rooms: 14

Floor level: 1710 Area: 3240 sq ft

**Lot size: 10280** sq ft **Year built:** 1983

## **Building Details**

Floor covering: Carpet, Ceramic, Tile, Vinyl, Wood Basement: Full

**Exterior material:** Hard Board, Part Brick **Roof:** Shingle Composition

Parking: Attached