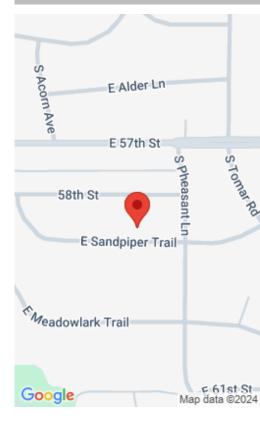

### **604 E SANDPIPER TRL**

https://harr-lemme.com

S.F. DON-HILL ESTATES LOT 12 - BLK 4

- 1 hods
- 4 baths
- Ranch, Single Family
- None, RESIDENTIAL
- Active. Active-New
- 3240 sq ft